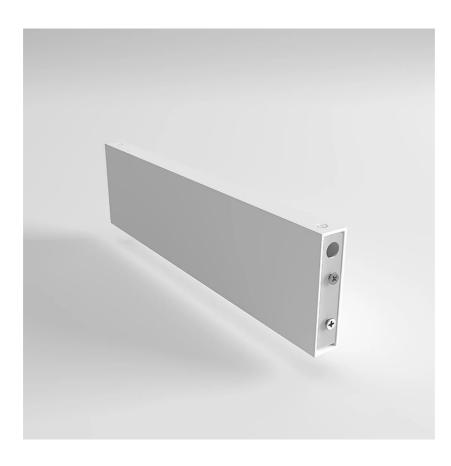

# Joint Eye

Length 30 cm

Emiliana Martinelli

colors

Typology

Utilisation Indoor

Aluminum 30 cm long joint, paint. When installing Eye, the length chosen for this joint impact the ideal balance between functionality and style. It makes it possible to arrange the lamps in a balanced manner with no extra space or congestions between them. It also gives more freedom to create intricate and well-balanced arrangements.

## **Dimensions**

Height 8 cm
Profondità 2 cm
Lunghezza 30 cm
Weight 0.3 Kg